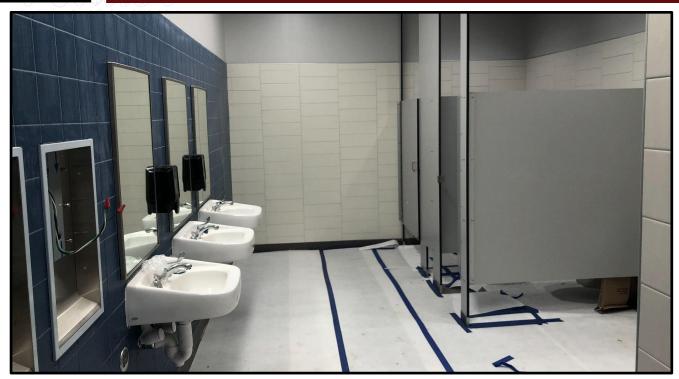

corridors.
- Teacher's boxes are moved into their new classrooms.
- Technology and furniture deliveries and installation are scheduled to start July 10th

### WALLER JUNIOR HIGH

Independent School District



#### NORTH ELEVATION OF ADDITION

### WALLER JUNIOR HIGH

Independent School District



#### CAFETERIA COURTYARD



### WALLER JUNIOR HIGH





#### CAFETERIA AND SERVING LINES

MEDIA CENTER

### WALLER JUNIOR HIGH





### WALLER JUNIOR HIGH

Independent School District





#### MAIN HALLWAY AND STAIRWAY

### WALLER JUNIOR HIGH

Independent Seheel District



#### CENTRAL STAIRWAY



### WALLER ISD 19 WALLER JUNIOR HIGH





#### **BLUE AND YELLOW STAIRS**



### WALLER JUNIOR HIGH





### WALLER ISD

#### CLASSROOM WITH TEACHER BOXES AND FURNITURE PLAN

### WALLER JUNIOR HIGH



#### **RESTROOM FIXTURES**



### WALLER JUNIOR HIGH

Independent School District



#### WALL GRAPHICS





### WALLER JUNIOR HIGH



#### AUX STADIUM BLEACHER REMOVAL



## SCHULTZ JUNIOR HIGH CONSTRUCTION UPDATE

### **SCHULTZ JUNIOR HIGH**

- Project is Substantially Complete.
- New Entry Canopy and Electronic LED Marquee have been installed.
- Access Control installation is being finalized.
- Additional renovation scope from the 2022 bond has begun.



### BOND 19 SCHULTZ JUNIOR HIGH







### BOND 19 SCHULTZ JUNIOR HIGH







## 2022 BOND CONSTRUCTION UPDATE

### **PROJECT DETAILS**

- Elementary #6 & #7
  - Grade Beams are nearly complete and slab pours are commencing.
  - Site Utilities are nearly complete.
  - Underground plumbing & electrical is in progress.

#### • Agricultu