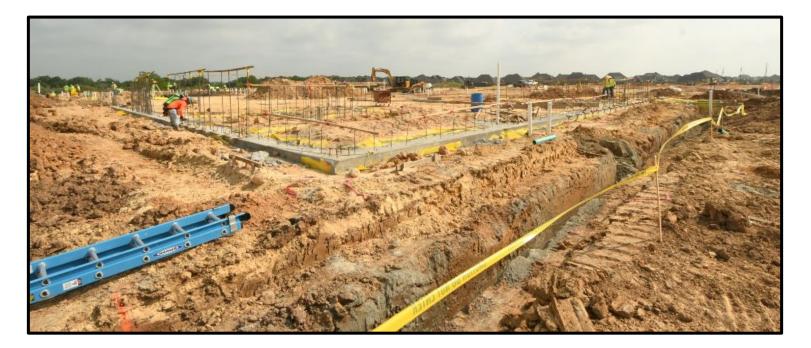

## BOND22 ELEMENTARY #6 - DELLROSE

#### **UG & GRADEBEAM PROGRESS**

### **PROJECT DETAILS**

- Elementary #6 & #7
  - Grade Beams are nearly complete and slab pours are commencing.
  - Site Utilities are nearly complete.
  - Underground plumbing & electrical is in progress.