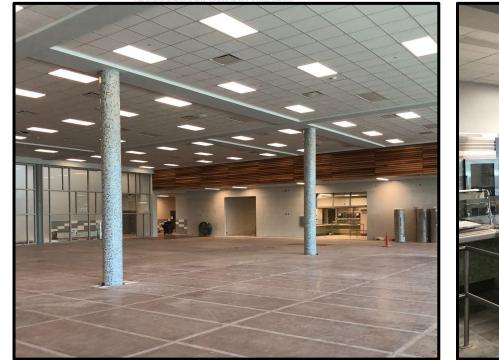

mplete.
- Final wall paint continues throughout the Phase 1 addition.
- Hallway and stair laminate flooring is 95% complete. Classrooms are complete.
- Gym Bleachers are installed and floor sealed. Line paint and final seal in July.
- Exterior cafeteria soffit panels are 75% complete.
- West Campus asbestos abatement complete.
- Demolition on West campus has started.
- Contractor has started final cleaning of classrooms, and initial cleaning of corridors.
- Teacher's boxes are moved into their new classrooms.
- Technology and furniture deliveries and installation are scheduled to start July 10th

### WALLER JUNIOR HIGH

Independent School District



#### NORTH ELEVATION OF ADDITION

### WALLER JUNIOR HIGH

Independent School District



#### CAFETERIA COURTYARD



### WALLER JUNIOR HIGH





#### CAFETERIA AND SERVING LINES

MEDIA CENTER

### WALLER JUNIOR HIGH





### WALLER JUNIOR HIGH

Independent School District





#### MAIN HALLWAY AND STAIRWAY

### WALLER JUNIOR HIGH

Independent Seheel District



#### CENTRAL STAIRWAY



### WALLER ISD 19 WALLER JUNIOR HIGH





#### **BLUE AND YELLOW STAIRS**



### WALLER JUNIOR HIGH





### WALLER ISD

#### CLASSROOM WITH TEACHER BOXES AND FURNITURE PLAN

### WALLER JUNIOR HIGH



#### **RESTROOM FIXTURES**



### WALLER JUNIOR HIGH

Independent School District



#### WALL GRAPHICS





### WALLER JUNIOR HIGH



#### AUX STADIUM BLEACHER REMOVAL



## SCHULTZ JUNIOR HIGH CONSTRUCTION UPDATE

### **SCHULTZ JUNIOR HIGH**

- Project is Substantially Complete.
- New Entry Canopy and Electronic LED Marquee have been installed.
-