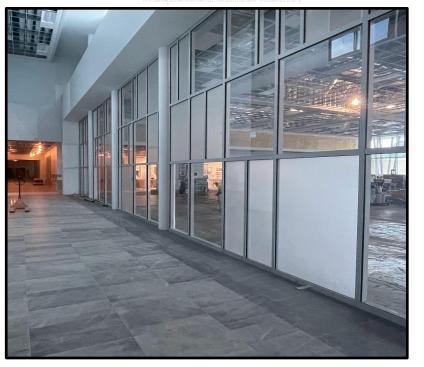

ms are complete.
- Gym Bleachers are installed and floor sealed. Line paint and final seal in July.
- Exterior cafeteria soffit panels are 75% complete.
- West Campus asbestos abatement complete.
- Demolition on West campus has started.
- Contractor has started final cleaning of classrooms, and initial cleaning of corridors.
- Teacher's boxes are moved into their new classrooms.
- Technology and furniture deliveries and installation are scheduled to start July 10th

### WALLER JUNIOR HIGH

Independent School District



#### NORTH ELEVATION OF ADDITION

### WALLER JUNIOR HIGH

Independent School District



#### CAFETERIA COURTYARD



### WALLER JUNIOR HIGH





#### CAFETERIA AND SERVING LINES

MEDIA CENTER

### WALLER JUNIOR HIGH





### WALLER JUNIOR HIGH

Independent School District





#### MAIN HALLWAY AND STAIRWAY

### WALLER JUNIOR HIGH

Independent Seheel District



#### CENTRAL STAIRWAY



### WALLER ISD 19 WALLER JUNIOR HIGH





#### **BLUE AND YELLOW STAIRS**



### WALLER JUNIOR HIGH





### WALLER ISD

#### CLASSROOM WITH TEACHER BOXES AND FURNITURE PLAN

### WALLER JUNIOR HIGH



#### **RESTROOM FIXTURES**



### WALLER JUNIOR HIGH

Independent School District



#### WALL GRAPHICS





### WALLER JUNIOR HIGH



#### AUX STADIUM BLEACHER REMOVAL



## SCHULTZ JUNIOR HIGH CONSTRUCTION UPDATE

### **SCHULTZ JUNIOR HIGH**

- Project is Substantially Complete.
- New Entry Canopy and Electronic LED Marquee have been installed.
- Access Control installation is being finalized.
- Additional renovation scope from the 2022 bond has begun.



### BOND 19 SCHULTZ J