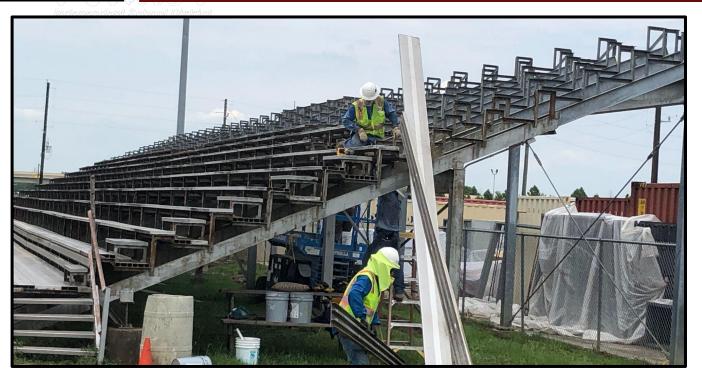

to start July 10th

### WALLER JUNIOR HIGH

Independent School District



#### NORTH ELEVATION OF ADDITION

### WALLER JUNIOR HIGH

Independent School District



#### CAFETERIA COURTYARD



### WALLER JUNIOR HIGH





#### CAFETERIA AND SERVING LINES

MEDIA CENTER

### WALLER JUNIOR HIGH





### WALLER JUNIOR HIGH

Independent School District





#### MAIN HALLWAY AND STAIRWAY

### WALLER JUNIOR HIGH

Independent Seheel District



#### CENTRAL STAIRWAY



### WALLER ISD 19 WALLER JUNIOR HIGH





#### **BLUE AND YELLOW STAIRS**



### WALLER JUNIOR HIGH





### WALLER ISD

#### CLASSROOM WITH TEACHER BOXES AND FURNITURE PLAN

### WALLER JUNIOR HIGH



#### **RESTROOM FIXTURES**



### WALLER JUNIOR HIGH

Independent School District



#### WALL GRAPHICS





### WALLER JUNIOR HIGH



#### AUX STADIUM BLEACHER REMOVAL



## SCHULTZ JUNIOR HIGH CONSTRUCTION UPDATE

### **SCHULTZ JUNIOR HIGH**

- Project is Substantially Complete.
- New Entry Canopy and Electronic LED Marquee have been installed.
- Access Control installation is being finalized.
- Additional renovation scope from the 2022 bond has begun.



### BOND 19 SCHULTZ JUNIOR HIGH







### BOND 19 SCHULTZ JUNIOR HIGH







## 2022 BOND CONSTRUCTION UPDATE

### **PROJECT DETAILS**

- Elementary #6 & #7
  - Grade Beams are nearly complete and slab pours are commencing.
  - Site Utilities are nearly complete.
  - Underground plumbing & electrical is in progress.

#### • Agricultural Science Center and Education Service Center (ESC)

- Design development presentation in June and construction documents started.
-