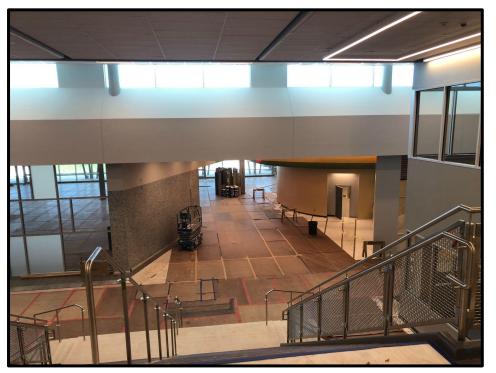

are complete.
- Gym Bleachers are installed and floor sealed. Line paint and final seal in July.
- Exterior cafeteria soffit panels are 75% complete.
- West Campus asbestos abatement complete.
- Demolition on West campus has started.
- Contractor has started final cleaning of classrooms, and initial cleaning of corridors.
- Teacher's boxes are moved into their new classrooms.
- Technology and furniture deliveries and installation are scheduled to start July 10th

### WALLER JUNIOR HIGH

Independent School District



#### NORTH ELEVATION OF ADDITION

### WALLER JUNIOR HIGH

Independent School District



#### CAFETERIA COURTYARD



### WALLER JUNIOR HIGH





#### CAFETERIA AND SERVING LINES

MEDIA CENTER

### WALLER JUNIOR HIGH





### WALLER JUNIOR HIGH

Independent School District





#### MAIN HALLWAY AND STAIRWAY

### WALLER JUNIOR HIGH

Independent Seheel District



#### CENTRAL STAIRWAY



### WALLER ISD 19 WALLER JUNIOR HIGH





#### **BLUE AND YELLOW STAIRS**



### WALLER JUNIOR HIGH





### WALLER ISD

#### CLASSROOM WITH TEACHER BOXES AND FURNITURE PLAN

### WALLER JUNIOR HIGH



#### **RESTROOM FIXTURES**



### WALLER JUNIOR HIGH

Independent School District



#### WALL GRAPHICS





### WALLER JUNIOR HIGH



#### AUX STADIUM BLEACHER REMOVAL



## SCHULTZ JUNIOR HIGH CONSTRUCTION UPDATE

### **SCHULTZ JUNIOR HIGH**

- Project is Substantially Complete.
- New Entry Canopy and Electronic LED Marquee have been installed.
- Access Control installation is being finalized.
- Additional renovation scope from the 2022 bond has begun.



### BOND 19 SCHULTZ JUN