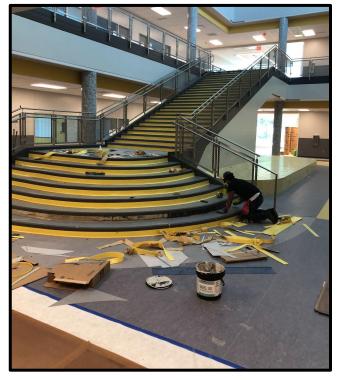

est Campus asbestos abatement complete.
- Demolition on West campus has started.
- Contractor has started final cleaning of classrooms, and initial cleaning of corridors.
- Teacher's boxes are moved into their new classrooms.
- Technology and furniture deliveries and installation are scheduled to start July 10th

### WALLER JUNIOR HIGH

Independent School District



#### NORTH ELEVATION OF ADDITION

### WALLER JUNIOR HIGH

Independent School District



#### CAFETERIA COURTYARD



### WALLER JUNIOR HIGH





#### CAFETERIA AND SERVING LINES

MEDIA CENTER

### WALLER JUNIOR HIGH





### WALLER JUNIOR HIGH

Independent School District





#### MAIN HALLWAY AND STAIRWAY

### WALLER JUNIOR HIGH

Independent Seheel District



#### CENTRAL STAIRWAY



### WALLER ISD 19 WALLER JUNIOR HIGH





#### **BLUE AND YELLOW STAIRS**



### WALLER JUNIOR HIGH





### WALLER ISD

#### CLASSROOM WITH TEACHER BOXES AND FURNITURE PLAN

### WALLER JUNIOR HIGH



#### **RESTROOM FIXTURES**



### WALLER JUNIOR HIGH

Independent School District



#### WALL GRAPHICS





### WALLER JUNIOR HIGH



#### AUX STADIUM BLEACHER REMOVAL



## SCHULTZ JUNIOR HIGH CONSTRUCTION UPDATE

### **SCHULTZ JUNIOR HIGH**

- Project is Substantially Complete.
- New Entry Canopy and Electronic LED Marquee have been installed.
- Access Control installation is being finalized.
- Additional renovation scope from the 2022 bond has begun.



### BOND 19 SCHULTZ JUNIOR HIGH







### BOND 19 SCHULTZ JUNIOR HIGH







## 2022 BOND CONSTRUCTION UPDATE

### **PROJECT DETAILS**

- Elementary #6 & #7
  - Grade Beams are