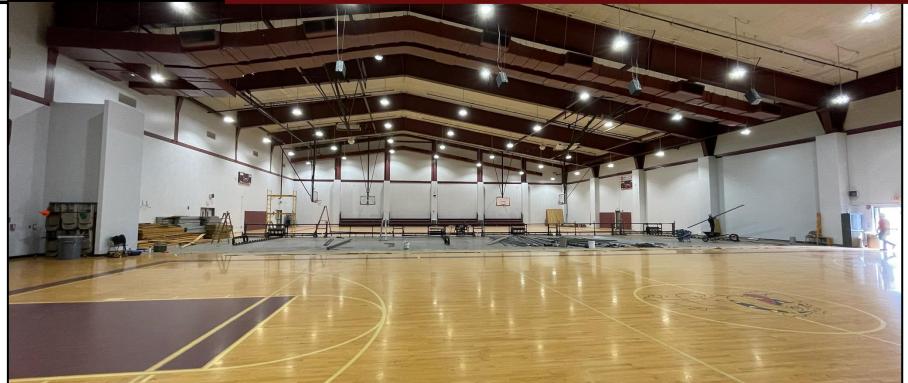

#### • Turlington Elementary Priority 1 - Driveway Improvements

- Faculty drive demo has completed.
- New parent drive creation and light pole installation have begun.
- Construction remains scheduled for August 4th completion.
- Schultz Junior High Priority 1 Improvements
  - Hallway lockers and large gym bleacher set have been removed.
  - Field and Accent painting has been completed.
  - Corridor wainscot and graphics package are on order.
  - New bleacher install & eastern bleacher demo set for October.

## BOND22 SCHULTZ JUNIOR HIGH

CONSTRUCTION

#### LARGE BLEACHER SET REMOVED