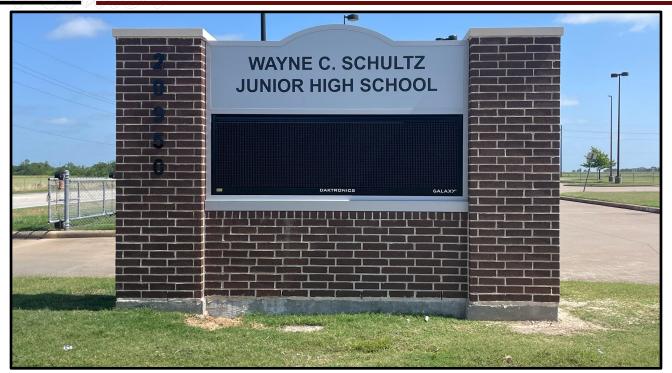

## SCHULTZ JUNIOR HIGH CONSTRUCTION UPDATE

### **SCHULTZ JUNIOR HIGH**

- Project is Substantially Complete.
- New Entry Canopy and Electronic LED Marquee have been installed.
- Access Control installation is being finalized.
- Additional renovation scope from the 2022 bond has begun.

### BOND 19 SCHULTZ JUNIOR HIGH