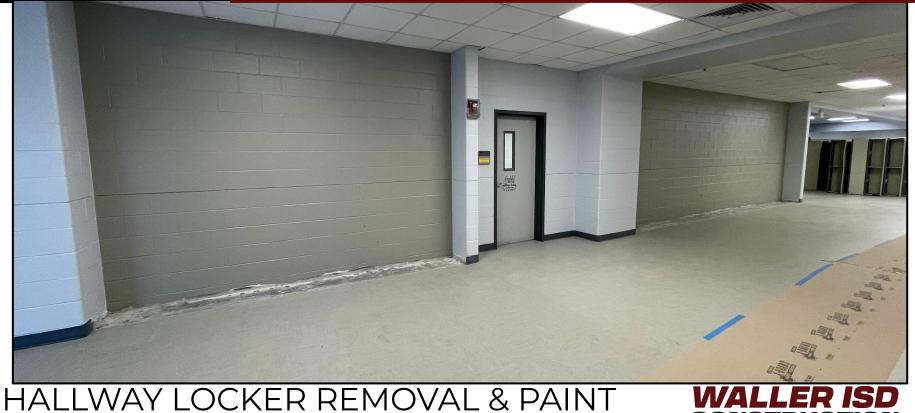

#### • Turlington Elementary Priority 1 - Driveway Improvements

- Faculty drive demo has completed.
- New parent drive creation and light pole installation have begun.
- Construction remains scheduled for August 4th completion.
- Schultz Junior High Priority 1 Improvements
  - Hallway lockers and large gym bleacher set have been removed.
  - Field and Accent painting has been completed.
  - Corridor wainscot and graphics package are on order.
  - New bleacher install & eastern bleacher demo set for October.

## BOND22 SCHULTZ JUNIOR HIGH

CONSTRUCTION

### **SCHULTZ JUNIOR HIGH**