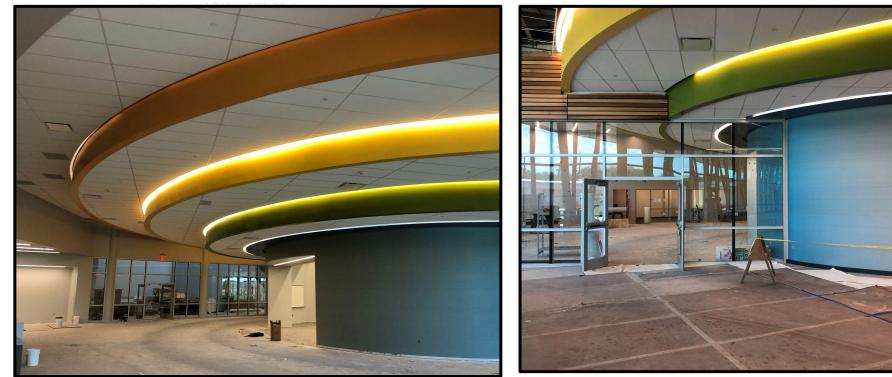

way and stair laminate flooring is 95% complete. Classrooms are complete.
- Gym Bleachers are installed and floor sealed. Line paint and final seal in July.
- Exterior cafeteria soffit panels are 75% complete.
- West Campus asbestos abatement complete.
- Demolition on West campus has started.
- Contractor has started final cleaning of classrooms, and initial cleaning of corridors.
- Teacher's boxes are moved into their new classrooms.
- Technology and furniture deliveries and installation are scheduled to start July 10th

### WALLER JUNIOR HIGH

Independent School District



#### NORTH ELEVATION OF ADDITION

### WALLER JUNIOR HIGH

Independent School District



#### CAFETERIA COURTYARD



### WALLER JUNIOR HIGH





#### CAFETERIA AND SERVING LINES

MEDIA CENTER

### WALLER JUNIOR HIGH





### WALLER JUNIOR HIGH

Independent School District





#### MAIN HALLWAY AND STAIRWAY

### WALLER JUNIOR HIGH

Independent Seheel District



#### CENTRAL STAIRWAY



### WALLER ISD 19 WALLER JUNIOR HIGH





#### **BLUE AND YELLOW STAIRS**



### WALLER JUNIOR HIGH





### WALLER ISD

#### CLASSROOM WITH TEACHER BOXES AND FURNITURE PLAN

### WALLER JUNIOR HIGH



#### **RESTROOM FIXTURES**



### WALLER JUNIOR HIGH

Independent School District



#### WALL GRAPHICS





### WALLER JUNIOR HIGH



#### AUX STADIUM BLEACHER REMOVAL



## SCHULTZ JUNIOR HIGH CONSTRUCTION UPDATE

### **SCHULTZ JUNIOR HIGH**

- Project is Substantially Complete.
- New Entry Canopy and Electronic LED Marquee have been installed.
- Access Control installation is being finalized.
- Additional renovation sco