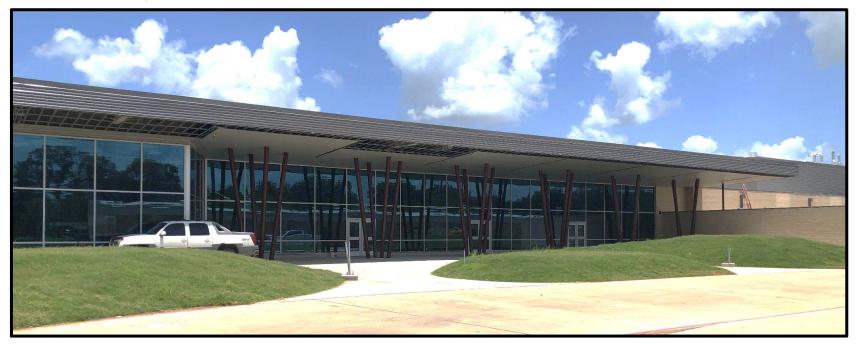

ciencies are 99% complete and, tile cover up is 90% complete.
- Final wall paint continues throughout the Phase 1 addition.
- Hallway and stair laminate flooring is 95% complete. Classrooms are complete.
- Gym Bleachers are installed and floor sealed. Line paint and final seal in July.
- Exterior cafeteria soffit panels are 75% complete.
- West Campus asbestos abatement complete.
- Demolition on West campus has started.
- Contractor has started final cleaning of classrooms, and initial cleaning of corridors.
- Teacher's boxes are moved into their new classrooms.
- Technology and furniture deliveries and installation are scheduled to start July 10th

### WALLER JUNIOR HIGH

Independent School District



#### NORTH ELEVATION OF ADDITION

### WALLER JUNIOR HIGH

Independent School District



#### CAFETERIA COURTYARD



### WALLER JUNIOR HIGH





#### CAFETERIA AND SERVING LINES

MEDIA CENTER

### WALLER JUNIOR HIGH





### WALLER JUNIOR HIGH

Independent School District





#### MAIN HALLWAY AND STAIRWAY

### WALLER JUNIOR HIGH

Independent Seheel District



#### CENTRAL STAIRWAY



### WALLER ISD 19 WALLER JUNIOR HIGH





#### **BLUE AND YELLOW STAIRS**



### WALLER JUNIOR HIGH





### WALLER ISD

#### CLASSROOM WITH TEACHER BOXES AND FURNITURE PLAN

### WALLER JUNIOR HIGH



#### **RESTROOM FIXTURES**



### WALLER JUNIOR HIGH

Independent School District



#### WALL GRAPHICS





### WALLER JUNIOR HIGH



#### AUX STADIUM BLEACHER REMOVAL



## SCHULTZ JUNIOR HIGH CONSTRUCTION UPDATE

### **SCHULTZ JUNIOR HIGH**

- Project is Substantially Complete.
- New Entry Ca