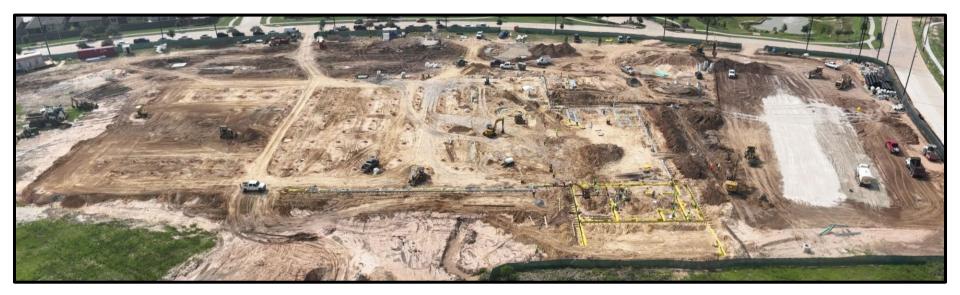

## BOND22 ELEMENTARY #6 - DELLROSE

#### UG SITE UTILITIES PROGRESS

### **PROJECT DETAILS**

- Elementary #6 & #7
  - Grade Beams are nearly complete and slab pours are commencing.
  - Site Utilities are nearly complete.
  - Underground plumbing & electrical is in progress.