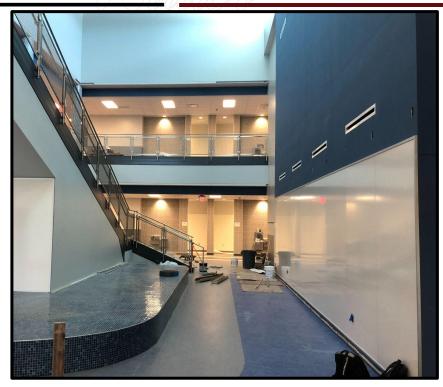

### WALLER JUNIOR HIGH

Independent School District

#### MAIN HALLWAY AND STAIRWAY