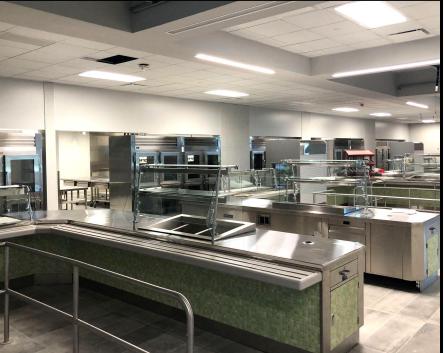

lete.
- Final wall paint continues throughout the Phase 1 addition.
- Hallway and stair laminate flooring is 95% complete. Classrooms are complete.
- Gym Bleachers are installed and floor sealed. Line paint and final seal in July.
- Exterior cafeteria soffit panels are 75% complete.
- West Campus asbestos abatement complete.
- Demolition on West campus has started.
- Contractor has started final cleaning of classrooms, and initial cleaning of corridors.
- Teacher's boxes are moved into their new classrooms.
- Technology and furniture deliveries and installation are scheduled to start July 10th

### WALLER JUNIOR HIGH

Independent School District



#### NORTH ELEVATION OF ADDITION

### WALLER JUNIOR HIGH

Independent School District



#### CAFETERIA COURTYARD



### WALLER JUNIOR HIGH





#### CAFETERIA AND SERVING LINES

MEDIA CENTER

### WALLER JUNIOR HIGH





### WALLER JUNIOR HIGH

Independent School District





#### MAIN HALLWAY AND STAIRWAY

### WALLER JUNIOR HIGH

Independent Seheel District



#### CENTRAL STAIRWAY



### WALLER ISD 19 WALLER JUNIOR HIGH





#### **BLUE AND YELLOW STAIRS**



### WALLER JUNIOR HIGH





### WALLER ISD

#### CLASSROOM WITH TEACHER BOXES AND FURNITURE PLAN

### WALLER JUNIOR HIGH



#### **RESTROOM FIXTURES**



### WALLER JUNIOR HIGH

Independent School District



#### WALL GRAPHICS





### WALLER JUNIOR HIGH



#### AUX STADIUM BLEACHER REMOVAL



## SCHULTZ JUNIOR HIGH CONSTRUCTION UPDATE

### **SCHULTZ JUNIOR HIGH**

- Project is Substantially Complete.
- New Entry Canopy and Electronic LED Marquee have been installed.
- A