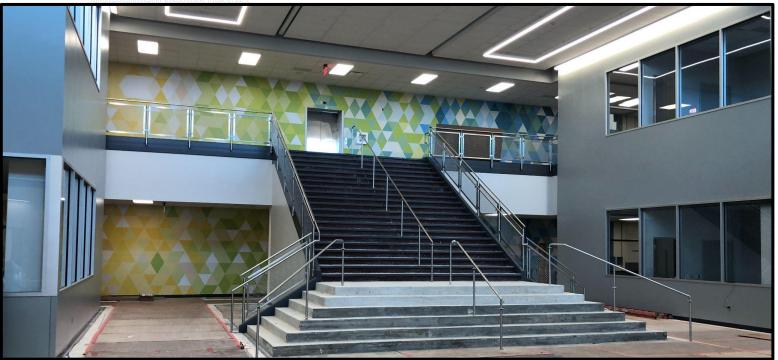

l in July.
- Exterior cafeteria soffit panels are 75% complete.
- West Campus asbestos abatement complete.
- Demolition on West campus has started.
- Contractor has started final cleaning of classrooms, and initial cleaning of corridors.
- Teacher's boxes are moved into their new classrooms.
- Technology and furniture deliveries and installation are scheduled to start July 10th

### WALLER JUNIOR HIGH

Independent School District



#### NORTH ELEVATION OF ADDITION

### WALLER JUNIOR HIGH

Independent School District



#### CAFETERIA COURTYARD



### WALLER JUNIOR HIGH





#### CAFETERIA AND SERVING LINES

MEDIA CENTER

### WALLER JUNIOR HIGH





### WALLER JUNIOR HIGH

Independent School District





#### MAIN HALLWAY AND STAIRWAY

### WALLER JUNIOR HIGH

Independent Seheel District



#### CENTRAL STAIRWAY



### WALLER ISD 19 WALLER JUNIOR HIGH





#### **BLUE AND YELLOW STAIRS**



### WALLER JUNIOR HIGH





### WALLER ISD

#### CLASSROOM WITH TEACHER BOXES AND FURNITURE PLAN

### WALLER JUNIOR HIGH



#### **RESTROOM FIXTURES**



### WALLER JUNIOR HIGH

Independent School District



#### WALL GRAPHICS





### WALLER JUNIOR HIGH



#### AUX STADIUM BLEACHER REMOVAL



## SCHULTZ JUNIOR HIGH CONSTRUCTION UPDATE

### **SCHULTZ JUNIOR HIGH**

- Project is Substantially Complete.
- New Entry Canopy and Electronic LED Marquee have been installed.
- Access Control installation is being finalized.
- Additional renovation scope from the 2022 bond has begun.



### BOND 19 SCHULTZ JUNIOR HIGH







### BOND 19 SCHULTZ JUNIOR HIGH







## 2022 BOND CONSTRUCTION UPDATE