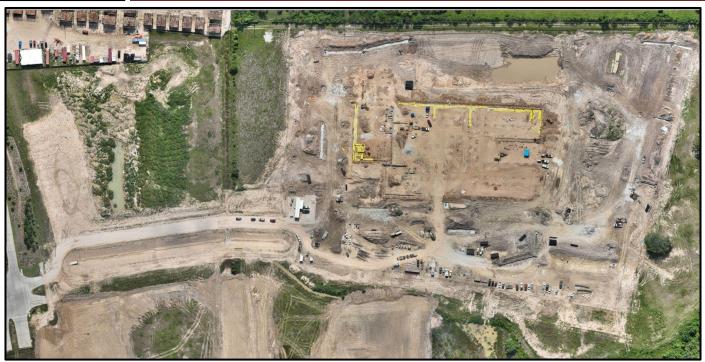

tion scheduled to start in Q4 of 2023.

#### • Turlington Elementary Priority 1 - Driveway Improvements

- Faculty drive demo has completed.
- New parent drive creation and light pole installation have begun.
- Construction remains scheduled for August 4th completion.
- Schultz Junior High Priority 1 Improvements
  - Hallway lockers and large gym bleacher set have been removed.
  - Field and Accent painting has been completed.
  - Corridor wainscot and graphics package are on order.
  - New bleacher install & eastern bleacher demo set for October.



## BOND22 ELEMENTARY #6 - DELLROSE



#### SITE AERIAL



## BOND22 ELEMENTARY #6 - DELLROSE



#### UG SITE UTILITIES PROGRESS



## BOND22 ELEMENTARY #6 - DELLROSE



#### **UG & GRADEBEAM PROGRESS**



## BOND22 ELEMENTARY #7 - BRIDGELAND



SITE AERIAL



## BOND22 ELEMENTARY #7 - BRIDGELAND



#### Grade Beam Foundations in progress

## BOND22 ELEMENTARY #7 - BRIDGELAND



### Subfloor Plumbing in Progress



## BOND22 TURLINGTON ELEMENTARY



#### Parent Drive



### BOND22 TURLINGTON ELEMENTARY



#### **CULVERT INSTALLATION**



## BOND22 SCHULTZ JUNIOR HIGH



CONSTRUCTION

### **SCHULTZ JUNIOR HIGH**



#### LARGE BLEACHER SET REMOVED



# #ThankYouVoters