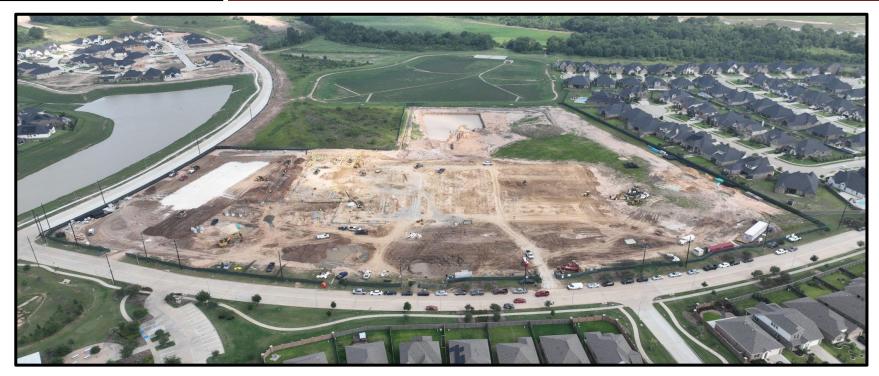

## BOND22 ELEMENTARY #6 - DELLROSE

#### SITE AERIAL

### **PROJECT DETAILS**

- Elementary #6 & #7
  - Grade Beams are nearly complete and slab pours are commencing.
  - Site Utilities are nearly complete.
  - Underground plumbing & electrical is in progress.